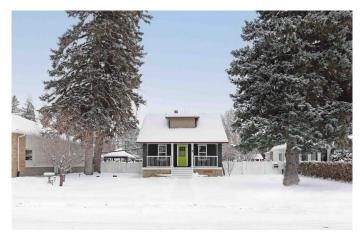

## \$359,900

4 Bedroom, 2.00 Bathroom, 1,300 sqft Residential on 0.31 Acres

West End, Brooks, Alberta

Who wants a modest sized home with a 34x26 shop/garage and oversized fenced yard in a fantastic location? Here is a charming older 1 and 1/2 storey home with 2 bathrooms, 4 bedrooms, an adequate kitchen, dining area, charming living room with fireplace and tons of character. Impressive garage features a work shop area and a small overhead door for the lawn tractor. Easily park additional vehicles, RV and the boat. The location is second to none, Evergreen Park has a peaceful walking path, benches, large mature trees and greenspace! Call your Real Estate professional to arrange a showing

## **Essential Information**

MLS® # A2182634 Price \$359,900

Bedrooms 4

Bathrooms 2.00

Full Baths 2

Square Footage 1,300

Acres 0.31

Year Built 1920