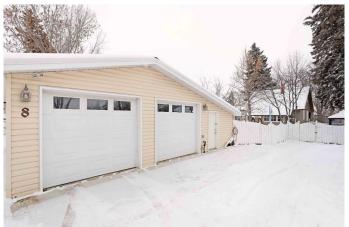

## \$359,900

4 Bedroom, 2.00 Bathroom, 1,300 sqft Residential on 0.31 Acres

West End, Brooks, Alberta

Who wants a modest sized home with a 34x26 shop/garage and oversized fenced yard in a fantastic location? Here is a charming older 1 and 1/2 storey home with 2 bathrooms, 4 bedrooms, an adequate kitchen, dining area, charming living room with fireplace and tons of character. Impressive garage features a work shop area and a small overhead door for the lawn tractor. Easily park additional vehicles, RV and the boat. The location is second to none, Evergreen Park has a peaceful walking path, benches, large mature trees and greenspace! Call your Real Estate professional to arrange a showing

#### **Amenities**

Parking Spaces 1

Parking Double Garage Detached, Parking Pad, RV Access/Parking