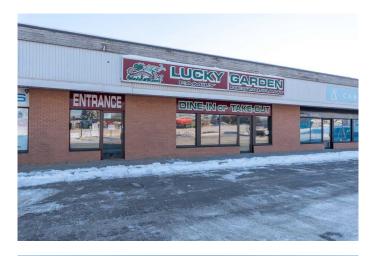

#### \$175,000

0 Bedroom, 0.00 Bathroom, Commercial on 0.00 Acres

Aurora, Lloydminster, Saskatchewan

Nestled along the bustling Highway 17, this well-established restaurant exudes a charm that is as inviting as it is enduring. Modernity and tradition blend seamlessly within its walls, where every corner holds a story waiting to be savoured. The sale of the business includes modern equipment and tasteful furnishings that add an air of sophistication. With seating for over 50 patrons, this culinary haven promises not just a meal but an experience. While previously operating solely as a take-out service, the restaurant now stands poised for full-service glory, ready to welcome guests into its warm embrace. An attractive lease ensures stability and ease, making this opportunity one not to be missed. Quick possession is available.