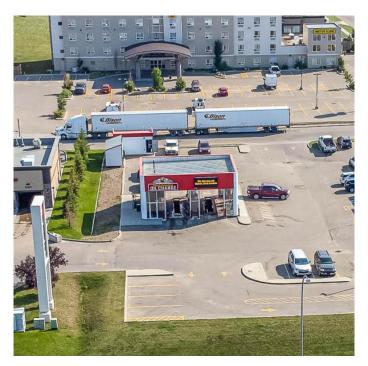

# \$1,150,000 - 2, 4089 44 Street, Lloydminster

MLS® #A2180980

### \$1,150,000

0 Bedroom, 0.00 Bathroom, Commercial on 0.31 Acres

Larsen Grove, Lloydminster, Saskatchewan

Great opportunity to own this property with Great Canadian Oil Change as a long term tenant and at a 9% cap rate! This east side location has 44th Street exposure (Highway 16) and is in a busy commercial district which includes: the future home of Lloydminster's newest hockey rinks, as well as Cenovus office tower, Gold Horse Casino, Driven Energy Legion ball park, hotels, full service fuel station with convenience store, Tim Horton's, FCC, Lloydminster Museum, a strip mall, a well populated residential residential neighborhood just steps away and industrial properties are just north on 40th Avenue.