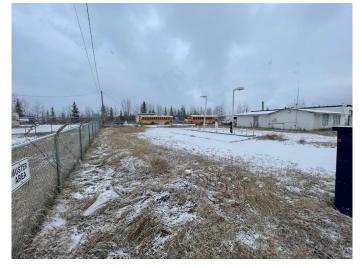

#### \$649,700

0 Bedroom, 0.00 Bathroom, Commercial on 1.01 Acres

Riverside, Hinton, Alberta

Land and building for sale, Building "As is Where is". building size approximately 1923 sq ft, shed in back approximately 50 sq ft, lot is just over 1 acre and has a fenced yard.