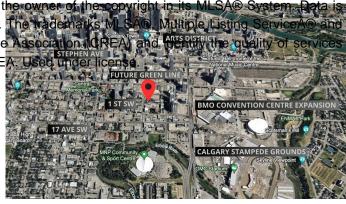

## \$4,500,000

0 Bedroom, 0.00 Bathroom, Land on 0.16 Acres

Beltline, Calgary, Alberta

Exciting development opportunity in the Beltline mere minutes away from the brand new Convention Centre and Calgary Stampede Grounds. This level, shovel-ready lot is CC-MH zoned for high density with 50' of frontage and 140' depth. The City of Calgary has just approved a DP for a 12 storey, 90 unit, 49,000 sf building - a truly unique project thoughtfully crafted to fully optimize the existing lot and designed by world class architecture firm Kasian. Positioned perfectly to get astonishing unobstructed views of the Calgary Tower from grade level, this central location will never get old, with quick access to the Stampede, world class conventions, 17th Avenue Retail & Entertainment District, Stephen Avenue, First Street, Mission, both river pathway networks, and the LRT line. Explore endless potential for a brand new inner city tower in the heart of the city.

## **Community Information**

Address 106 14 Avenue Se

Subdivision Beltline
City Calgary
County Calgary
Province Alberta

Postal Code T2G 1C7

**Exterior** 

Lot Description City Lot, Rectangular Lot, Vie-

**Additional Information** 