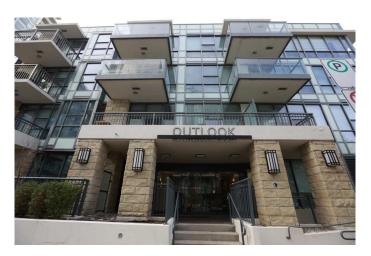

## \$259,900

1 Bedroom, 1.00 Bathroom, 378 sqft Residential on 0.00 Acres

Chinatown, Calgary, Alberta

\* PRICE REDUCED \* Good starter home or investment property, welcome to this very well kept apartment unit in the heart of downtown. Walking distance to Prince's Island Park, Bow River, restaurants, public transits, and shopping. It features laminated flooring throughout and tiles in the bathroom, quartz counter tops, high end stainless appliances, and gas cook top, good size balcony with beautiful view of the Bow River and BBQ gas hood up, and in suite laundry. It has underground parking stall and storage locker. This building has 24 hours concierge/security, large gym area, hot tub, pool table, guest suite, and also underground visitor parking. It closes to park, playground, restaurants, shopping, and easy access to major roads. \*\* 304 51 Waterfront Mews SW \*\*