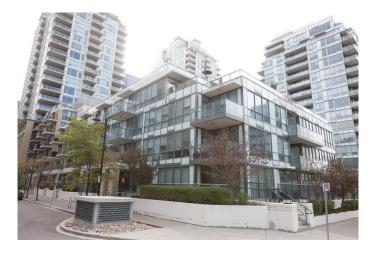

## \$259,900

1 Bedroom, 1.00 Bathroom, 378 sqft Residential on 0.00 Acres

Chinatown, Calgary, Alberta

\* PRICE REDUCED \* Good starter home or investment property, welcome to this very well kept apartment unit in the heart of downtown. Walking distance to Prince's Island Park, Bow River, restaurants, public transits, and shopping. It features laminated flooring throughout and tiles in the bathroom, quartz counter tops, high end stainless appliances, and gas cook top, good size balcony with beautiful view of the Bow River and BBQ gas hood up, and in suite laundry. It has underground parking stall and storage locker. This building has 24 hours concierge/security, large gym area, hot tub, pool table, guest suite, and also underground visitor parking. It closes to park, playground, restaurants, shopping, and easy access to major roads. \*\* 304 51 Waterfront Mews SW \*\*