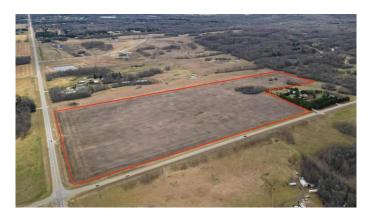

## \$635,000

0 Bedroom, 0.00 Bathroom, Land on 62.98 Acres

NONE, Rural Parkland County, Alberta

Discover an exceptional opportunity with this expansive 62.98 +/- acres property, perfect for those looking to build their dream home or make a long term investment. Boasting breathtaking views of Edmonton from various vantage points, this land offers endless possibilities. Zoned for country residential and approved for future subdivision, you can develop to your vision's full potential. Enjoy the convenience of fully paved roads and a location just 10 minutes from Spruce Grove. Whether you're envisioning a private estate or planning a subdivision, this property combines the best of scenic beauty and prime location.

### **Essential Information**

MLS® # A2175847 Price \$635,000

Bathrooms 0.00
Acres 62.98
Type Land

Sub-Type Residential Land

Status Active