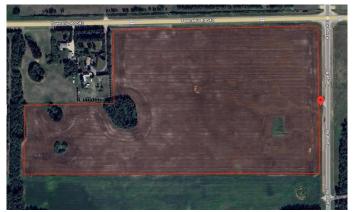

## \$635,000

0 Bedroom, 0.00 Bathroom, Land on 62.98 Acres

NONE, Rural Parkland County, Alberta

Discover an exceptional opportunity with this expansive 62.98 +/- acres property, perfect for those looking to build their dream home or make a long term investment. Boasting breathtaking views of Edmonton from various vantage points, this land offers endless possibilities. Zoned for country residential and approved for future subdivision, you can develop to your vision's full potential. Enjoy the convenience of fully paved roads and a location just 10 minutes from Spruce Grove. Whether you're envisioning a private estate or planning a subdivision, this property combines the best of scenic beauty and prime location.

# **Community Information**

Address 54128 Range Road 274

Subdivision NONE

City Rural Parkland County

County Parkland County

Province Alberta
Postal Code T7X3S5