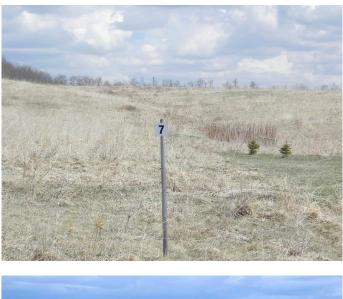

### \$175,000

0 Bedroom, 0.00 Bathroom, Land on 1.46 Acres

Grandview Estates, Rural Ponoka County, Alberta

architecturally controlled subdivision that is intertwined amongst 30 acres of environmental reserve featuring established walking trails, abundant wildlife, local history. The view is so amazing that it is better described as an experience. Every lot boasts a spectacular view of the lake; some views encompass the entire length of Gull Lake. Imagine closing every single day with yet another uniquely pleasing sunset. Boat access is 5 minutes away at the Raymond Shores public boat launch. Grandview Estates is a 31 lot acreage subdivision with acreages ranging from 1 to 6 acres in size and \$85,000 to \$275,000 in price. taxes not yet assessed.