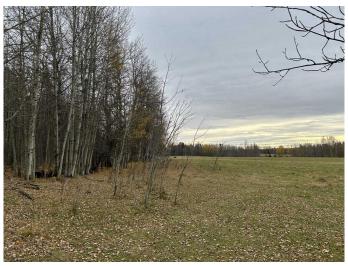

#### \$600,000

0 Bedroom, 0.00 Bathroom, Land on 158.06 Acres

NONE, Winfield, Alberta

Bare pasture quarter, ready for next year. Fenced and has had 30 pairs on this current year. There is evidence that some of the land has been cultivated in the past. There is a disused yard site in the NE corner of the property. Hard to find a quarter of land priced at this money.