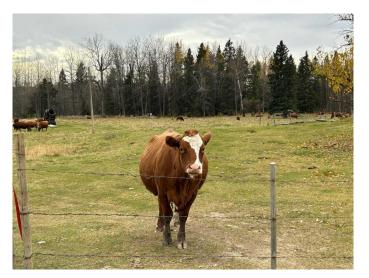

#### \$600,000

0 Bedroom, 0.00 Bathroom, Land on 158.06 Acres

NONE, Winfield, Alberta

Bare pasture quarter, ready for next year. Fenced and has had 30 pairs on this current year. There is evidence that some of the land has been cultivated in the past. There is a disused yard site in the NE corner of the property. Hard to find a quarter of land priced at this money.