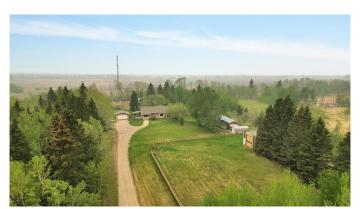

## \$1,750,000

4 Bedroom, 3.00 Bathroom, 3,220 sqft Agri-Business on 80.00 Acres

NONE, Red Deer, Alberta

Fabulous opportunity with recent renovation upgrades! Invest in your future and enjoy complete privacy on this 80-acre parcel, located within Red Deer's intermunicipal district along its eastern boundary. This property offers a wonderful rural lifestyle, a solid investment hold, dual-residence living, and multiple streams of farming income, including livestock, equestrian, solar, tree farming, market gardening, and grain. With its proximity to the city, this is a unique opportunity where your living investment is sure to appreciate over time.

The property features a 2-storey main house (built in 1974), a mobile home (1991), a 24'x24' detached garage (1976), a 40'x26' insulated shop with cement flooring, a 50'x24' cold storage pole-style shop (1998), and numerous other outbuildings. The land is level, with approximately 32 acres of arable farmland featuring excellent soil quality, expansive pastures, low-lying areas, treed and brush sections, and a beautiful tree-lined driveway that leads from paved Range Road 270 to the yard site.