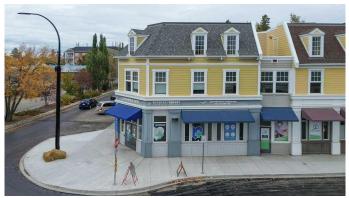

#### \$3,500,000

0 Bedroom, 0.00 Bathroom, Commercial on 0.25 Acres

Downtown, Sylvan Lake, Alberta

Ideal location with this commercial building in downtown Sylvan Lake with its striking blend of modern design and local charm. Situated just minutes from the water's edge, the exterior features large glass windows that invite natural light into the space. The open floor plans allow tenants to customize their spaces to fit their operational needs. Ample parking is available out front providing convenient access for customers. This commercial building stands as a solid investment, generating consistent revenue through its fully leased spaces.