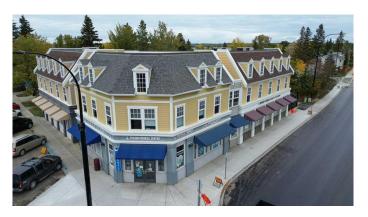

# \$3,500,000 - 5007 46 Street, Sylvan Lake

MLS® #A2174406

#### \$3,500,000

0 Bedroom, 0.00 Bathroom, Commercial on 0.25 Acres

Downtown, Sylvan Lake, Alberta

Ideal location with this commercial building in downtown Sylvan Lake with its striking blend of modern design and local charm. Situated just minutes from the water's edge, the exterior features large glass windows that invite natural light into the space. The open floor plans allow tenants to customize their spaces to fit their operational needs. Ample parking is available out front providing convenient access for customers. This commercial building stands as a solid investment, generating consistent revenue through its fully leased spaces.