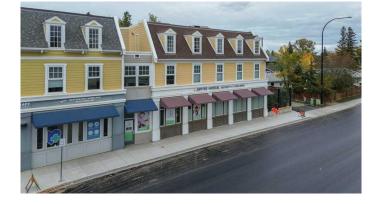

#### \$3,500,000

0 Bedroom, 0.00 Bathroom, Commercial on 0.25 Acres

Downtown, Sylvan Lake, Alberta

Ideal location with this commercial building in downtown Sylvan Lake with its striking blend of modern design and local charm. Situated just minutes from the water's edge, the exterior features large glass windows that invite natural light into the space. The open floor plans allow tenants to customize their spaces to fit their operational needs. Ample parking is available out front providing convenient access for customers. This commercial building stands as a solid investment, generating consistent revenue through its fully leased spaces.