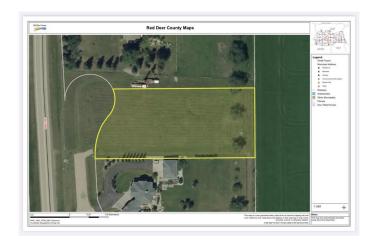

### \$309,000

0 Bedroom, 0.00 Bathroom, Land on 1.41 Acres

NONE, Rural Red Deer County, Alberta

This 1.41-acre piece of bare land land ( with a well) is located on the desirable C & E Trail in Red Deer County, offers a great spot to build your dream home. Located just a short drive from Red Deer, this location combines the tranquility of rural living with convenient access to city amenities.

## **Community Information**

Address C & E Trail

Subdivision NONE

City Rural Red Deer County

County Red Deer County

Province Alberta
Postal Code T4E 1Z7