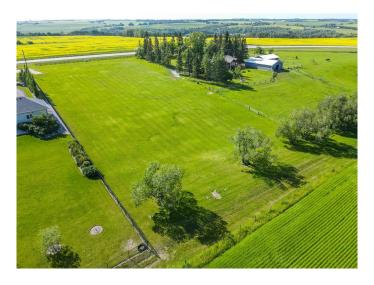

Breathtaking views of sprawling farmland that stretch as far as the eye can see.

One of the highlights of this property is its great slope, making it an ideal setting to construct a walk-out house.

In addition to the perfect spot for your dream home, this property also allows for the construction of an additional shop. Whether you envision a workshop, garage, or a space for your hobbies and passions, this extra space provides endless possibilities for customization and expansion.

The arial images were taken before the access road was built. Taxes are to be assessed. GST is applicable on the sale price. Permitted uses with Red Deer County are: accessory building and accessory use, bed and breakfast facility, boarding facility, home business- minor, public utility, secondary suite, signs, single detached dwelling, solar energy devices. Discretionary uses are: duplex, extensive recreation, garden suite, home business- major, moved- in building, social care facility, wind energy conservation system- category 1, work camp.