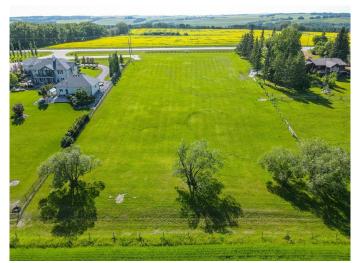

Breathtaking views of sprawling farmland that stretch as far as the eye can see.

One of the highlights of this property is its great slope, making it an ideal setting to construct a walk-out house.

In addition to the perfect spot for your dream home, this property also allows for the construction of an additional shop. Whether you envision a workshop, garage, or a space for your hobbies and passions, this extra space provides endless possibilities for customization and expansion.

The arial images were taken before the access road was built. Taxes are to be assessed. GST is applicable on the sale price. Permitted uses with Red Deer County are: accessory building and accessory use, bed and breakfast facility, boarding facility, home business- minor, public utility, secondary suite, signs, single detached dwelling, solar energy devices. Discretionary uses are: duplex, extensive recreation, garden suite, home business- major, moved- in building, social care facility, wind energy conservation system- category 1, work camp.