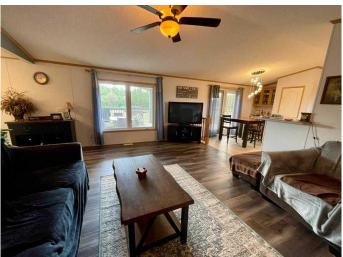

## \$424,900

3 Bedroom, 2.00 Bathroom, 1,520 sqft Residential on 3.52 Acres

N/A, Bezanson, Alberta

Nice clean 1520 sq.ft. modular sitting on 3.52 acres of Well Manicured Land with views across the Valley located in Rio Bend Estates. 3 Bedrooms + Storage/Office Area, and 2 Full Bathrooms, this home has been kept in like new condition. Large Kitchen area with Updated Appliances, extra cabinets and pantry for ample storage. Dining area just off kitchen with access to large covered deck. Living room features vaulted ceilings and ceiling fan plus updated vinyl plank floors, which are also found in all bedrooms and hallways. Carpet free home. Master Bedroom with walk in closet, and full ensuite bathroom with jetted tub. Two large spare bedrooms and second full bathroom. Separate Storage room. Enclosed laundry area off back entrance. Outside you'll find an oasis of manicured lawn, featuring back deck with sitting area, and front deck with large covered area - perfect for entertaining.

#### Interior

Interior Features High Ceilings, No Smoking Home, Jetted Tub

Appliances Other

Heating Forced Air

Cooling None
Basement None