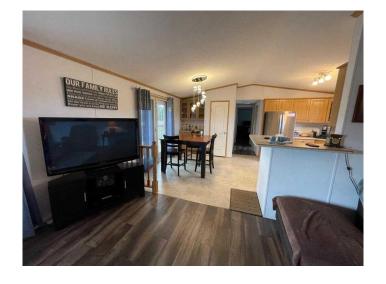

## \$424,900

3 Bedroom, 2.00 Bathroom, 1,520 sqft Residential on 3.52 Acres

N/A, Bezanson, Alberta

Nice clean 1520 sq.ft. modular sitting on 3.52 acres of Well Manicured Land with views across the Valley located in Rio Bend Estates. 3 Bedrooms + Storage/Office Area, and 2 Full Bathrooms, this home has been kept in like new condition. Large Kitchen area with Updated Appliances, extra cabinets and pantry for ample storage. Dining area just off kitchen with access to large covered deck. Living room features vaulted ceilings and ceiling fan plus updated vinyl plank floors, which are also found in all bedrooms and hallways. Carpet free home. Master Bedroom with walk in closet, and full ensuite bathroom with jetted tub. Two large spare bedrooms and second full bathroom. Separate Storage room. Enclosed laundry area off back entrance. Outside you'll find an oasis of manicured lawn, featuring back deck with sitting area, and front deck with large covered area - perfect for entertaining.

#### Interior

Interior Features High Ceilings, No Smoking Home, Jetted Tub

Appliances Other

Heating Forced Air

Cooling None
Basement None