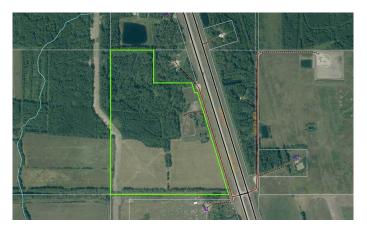

#### \$280,000

0 Bedroom, 0.00 Bathroom, Land on 97.05 Acres

NONE, Little Smoky, Alberta

Looking for place to build? Check out this 97 acre parcel located on Highway 43 between Fox Creek and Valleyview. There is Power, Water well, and Natural gas on the property! Close to 50 acres open with the balance treed. Move in a Modular or Build new, this parcel could be the start to your dreams! Check it out.

### **Community Information**

Address 65322 Hwy 43

Subdivision NONE

City Little Smoky

County Greenview No. 16, M.D. of

Province Alberta
Postal Code T0H 3Z0