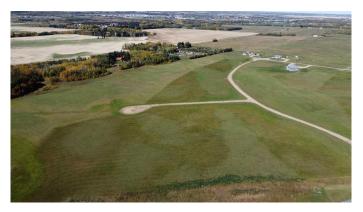

## \$590,000

0 Bedroom, 0.00 Bathroom, Land on 46.75 Acres

Sandhills, Rural Ponoka County, Alberta

46.75 acre development opportunity in prime central Alberta location. Only 2 miles south of Ponoka in the established Sandhills Estates acreage subdivision. Current lot plan is for 17 lots but buyer could develop site as desired. Zoned Country Residential.