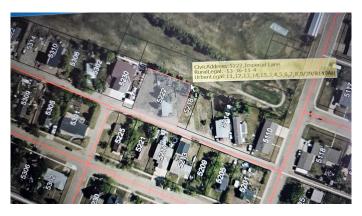

# \$55,000 - 5222 Imperial Lane, Coronation

MLS® #A2165465

## **Community Information**

Address 5222 Imperial Lane

Subdivision NONE

City Coronation

County Paintearth No. 18, County of

Province Alberta
Postal Code T0C1C0