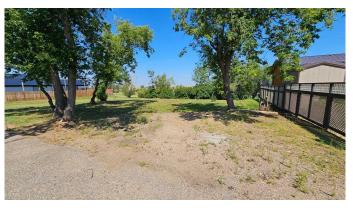

#### \$35,000

0 Bedroom, 0.00 Bathroom, Land on 0.17 Acres

NONE, Coronation, Alberta

Large lot in Coronation, backs onto Coronation Golf Course, one neighbor to the east, empty lot to the west which has not been developed by another owner.

### Exterior

Lot Description No Neighbours Behind, On Golf Course