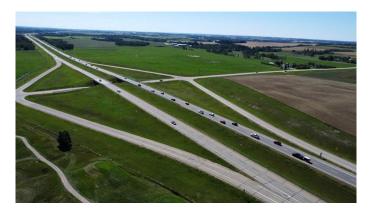

# \$3,900,000

0 Bedroom, 0.00 Bathroom, Land on 151.80 Acres

NONE, Rural Lacombe County, Alberta

This 151.8 acre property, located in Lacombe County, Alberta, is currently used as grazing land. It is in a prime position at the southwest corner of Highway 2 and Highway 604 diamond-style overpass. The land offers exceptional highway visibility and appeal, making it ideal for highway development. The current owner would consider subdividing the land for highway development.

Adjacent to the renowned Wolf Creek Golf Resort and nearby high-end communities such as Wolf Creek Estates and the Village of Wolf Creek, the property is perfectly positioned for future growth. With excellent access and visibility from Highway 2, the land benefits from an estimated 32,000 vehicles passing daily, providing immense potential for a wide range of highway-oriented businesses.