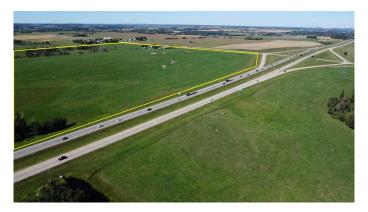

# \$3,900,000

0 Bedroom, 0.00 Bathroom, Land on 151.80 Acres

NONE, Rural Lacombe County, Alberta

This 151.8 acre property, located in Lacombe County, Alberta, is currently used as grazing land. It is in a prime position at the southwest corner of Highway 2 and Highway 604 diamond-style overpass. The land offers exceptional highway visibility and appeal, making it ideal for highway development. The current owner would consider subdividing the land for highway development.

Adjacent to the renowned Wolf Creek Golf Resort and nearby high-end communities such as Wolf Creek Estates and the Village of Wolf Creek, the property is perfectly positioned for future growth. With excellent access and visibility from Highway 2, the land benefits from an estimated 32,000 vehicles passing daily, providing immense potential for a wide range of highway-oriented businesses.