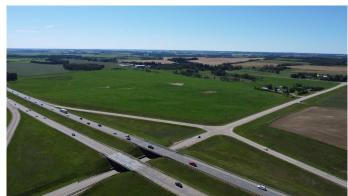

# \$3,900,000

0 Bedroom, 0.00 Bathroom, Land on 151.80 Acres

NONE, Rural Lacombe County, Alberta

This 151.8 acre property, located in Lacombe County, Alberta, is currently used as grazing land. It is in a prime position at the southwest corner of Highway 2 and Highway 604 diamond-style overpass. The land offers exceptional highway visibility and appeal, making it ideal for highway development. The current owner would consider subdividing the land for highway development.

Adjacent to the renowned Wolf Creek Golf Resort and nearby high-end communities such as Wolf Creek Estates and the Village of Wolf Creek, the property is perfectly positioned for future growth. With excellent access and visibility from Highway 2, the land benefits from an estimated 32,000 vehicles passing daily, providing immense potential for a wide range of highway-oriented businesses.