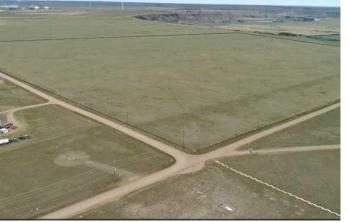

### \$800,000

0 Bedroom, 0.00 Bathroom, Agri-Business on 160.00 Acres

Northeast Crescent Heights, Medicine Hat, Alberta

ESTATE SALE!!! DEVELOPMENT OPPORTUNITY!! 160 acres+- of prairie grass annexed by the City of Medicine Hat. Has some gas revenue, please call for more information