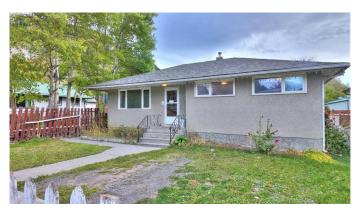

# \$749,900 - 8 Barrier Mountain Drive, Exshaw

MLS® #A2163693

## \$749,900

3 Bedroom, 2.00 Bathroom, 930 sqft Residential on 0.14 Acres

NONE, Exshaw, Alberta

Brand NEW roof! This charming single-family home is perfect for those seeking a serene mountain lifestyle. Set on a solid concrete foundation, the home offers three bedrooms and two bathrooms, with all 3 bedrooms boasting beautiful hardwood flooring. Newer windows throughout the house, and the partially finished basement provides additional room for recreation or storage potential. The backyard is partially fenced, offering privacy and room for outdoor gatherings. A detached one-car garage, complete with a concrete floor, is perfect for parking or as a workshop. With a new roof this home is sure to give you years of peace of mind. Don't miss this wonderful opportunity to call Exshaw home! \*Some Pictures Virtually Staged\*