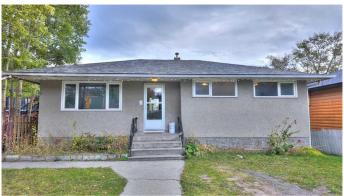

# \$749,900 - 8 Barrier Mountain Drive, Exshaw

MLS® #A2163693

## \$749,900

3 Bedroom, 2.00 Bathroom, 930 sqft Residential on 0.14 Acres

NONE, Exshaw, Alberta

Brand NEW roof! This charming single-family home is perfect for those seeking a serene mountain lifestyle. Set on a solid concrete foundation, the home offers three bedrooms and two bathrooms, with all 3 bedrooms boasting beautiful hardwood flooring. Newer windows throughout the house, and the partially finished basement provides additional room for recreation or storage potential. The backyard is partially fenced, offering privacy and room for outdoor gatherings. A detached one-car garage, complete with a concrete floor, is perfect for parking or as a workshop. With a new roof this home is sure to give you years of peace of mind. Don't miss this wonderful opportunity to call Exshaw home! \*Some Pictures Virtually Staged\*