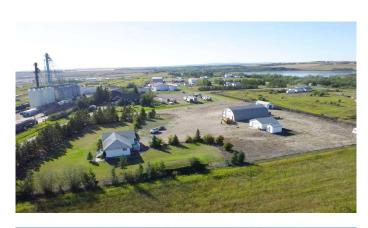

#### \$750,000

0 Bedroom, 0.00 Bathroom, Commercial on 3.00 Acres

Dimsdale Industrial Park, Dimsdale, Alberta

Dimsdale CM-Country Industrial zoning! 3 fenced-acres ready for business. 40'X70' heated shop with concrete floor, ideal 2 1/2" drain slope into central pit. 2-piece shop bathroom as well. Adjacent 27'X27' detached garage also concrete floor with power. Bungalow across the yard has a great yard. This truly is an ideal work and reside location. Two beds up, main bath and laundry room. Kitchen and dining space open to living room. Open basement has bedroom and full bath plus open family room space. Attached heated 26'X32' double garage. House ready for shingles. Check the virtual tour to wander the big shop and the garages plus the home.

### **Community Information**

| Address     | 2, 712016 72a Range      |
|-------------|--------------------------|
| Subdivision | Dimsdale Industrial Park |

| City<br>County<br>Province<br>Postal Code | Dimsdale<br>Grande Prairie No. 1, County of<br>Alberta<br>T8V 3A7 |  |
|-------------------------------------------|-------------------------------------------------------------------|--|
| Amenities                                 |                                                                   |  |
| Utilities                                 | Electricity Available, Natural Gas Available                      |  |
| Interior                                  |                                                                   |  |
| Heating                                   | Radiant                                                           |  |
| Exterior                                  |                                                                   |  |
| Lot Description                           | Level, See Remarks                                                |  |
| Additional Information                    |                                                                   |  |
| Date Listed                               | September 1st, 2024                                               |  |
| Days on Market                            | 220                                                               |  |
| Zoning                                    | СМ                                                                |  |
| l isting Details                          |                                                                   |  |