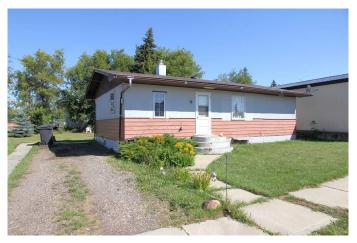

# \$149,900 - 10 1 Avenue W, Marshall

MLS® #A2161376

# \$149,900

2 Bedroom, 1.00 Bathroom, 792 sqft Residential on 0.12 Acres

NONE, Marshall, Saskatchewan

Affordable bungalow in Marshall SK. This 2 bedroom plus a den home sits on three lots just off main street. Newer furnace, hot water heater and some flooring. All appliances, 2 garden sheds (one can be a small workshop), and a large yard complete this package. Marshall offers K-9 schools, with some small town conveniences, and just a short commute to Lloydminster for work or daily activities.

## **Exterior**

Exterior Features None

Lot Description Back Lane, Back Yard

Roof Asphalt Shingle

Construction Wood Frame, Wood Siding

Foundation Poured Concrete