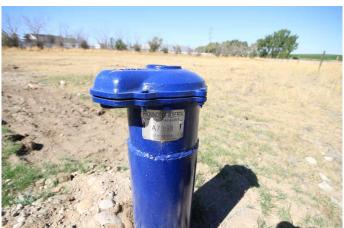

# \$300,000

0 Bedroom, 0.00 Bathroom, Land on 10.70 Acres

NONE, Rural Taber, M.D. of, Alberta

Have you been searching for the ultimate serviced acreage lot to build your forever dream home with river and coulee views? Look no further because this is it! Located only minutes from Taber this 10.7 acre lot runs all the way down to the flats giving you and your family ample room to roam around on horseback, hiking on foot and tobogganing for great family fun! You are also sure to enjoy your drive to town as you will be crossing the bridge over the Oldman River and passing by the beautiful MD Park. This truly is an opportunity to own a little slice of heaven! There is a new water well drilled, new lined dugout, new wide approach, soil analysis done for a septic field, new gas service, new electrical service, and geotechnical report all done for you, all you need to do is design and build your dream home!!!