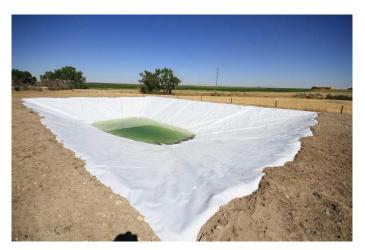

# \$300,000

0 Bedroom, 0.00 Bathroom, Land on 10.70 Acres

NONE, Rural Taber, M.D. of, Alberta

Have you been searching for the ultimate serviced acreage lot to build your forever dream home with river and coulee views? Look no further because this is it! Located only minutes from Taber this 10.7 acre lot runs all the way down to the flats giving you and your family ample room to roam around on horseback, hiking on foot and tobogganing for great family fun! You are also sure to enjoy your drive to town as you will be crossing the bridge over the Oldman River and passing by the beautiful MD Park. This truly is an opportunity to own a little slice of heaven! There is a new water well drilled, new lined dugout, new wide approach, soil analysis done for a septic field, new gas service, new electrical service, and geotechnical report all done for you, all you need to do is design and build your dream home!!!