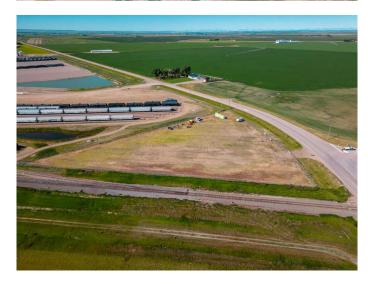

#### \$395,000

0 Bedroom, 0.00 Bathroom, Land on 3.77 Acres

NONE, Rural Lethbridge County, Alberta

3.77 acres bordering Hwy 4 & 845. High traffic count and good visibility for your business. Fully fenced with security gate, gravel lot, perimeter lighting, 200 amp service, 1000 gallon water tank, septic system.