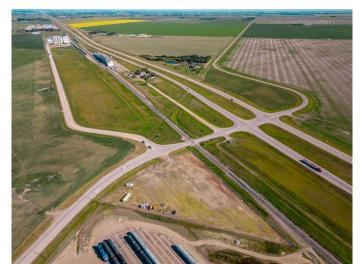

#### \$395,000

0 Bedroom, 0.00 Bathroom, Land on 3.77 Acres

NONE, Rural Lethbridge County, Alberta

3.77 acres bordering Hwy 4 & 845. High traffic count and good visibility for your business. Fully fenced with security gate, gravel lot, perimeter lighting, 200 amp service, 1000 gallon water tank, septic system.