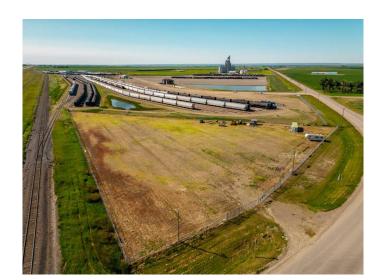

#### \$395,000

0 Bedroom, 0.00 Bathroom, Land on 3.77 Acres

NONE, Rural Lethbridge County, Alberta

3.77 acres bordering Hwy 4 & 845. High traffic count and good visibility for your business. Fully fenced with security gate, gravel lot, perimeter lighting, 200 amp service, 1000 gallon water tank, septic system.