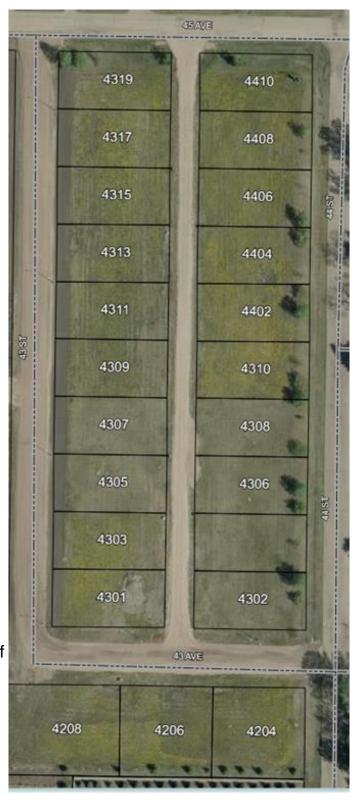

## \$19,900

0 Bedroom, 0.00 Bathroom, Land on 0.19 Acres

NONE, Castor, Alberta

Bare land in the new subdivision on the south part of Castor, 15 lots listed by Sutton Landmark Realty, all are approximately 65x128 ft. Negotiable time line to build.