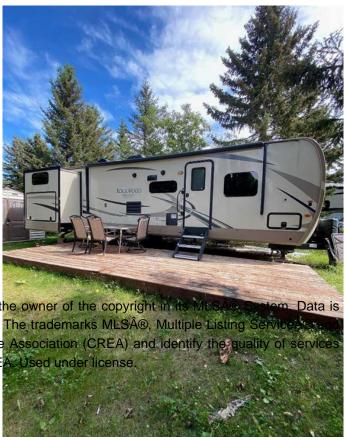

## \$110,000

0 Bedroom, 0.00 Bathroom, Land on 0.07 Acres

Tall Timber, Rural Mountain View County, Alberta

Welcome to #29 Timber Drive in the beautiful Tall Timber leisure Park. If you are looking for a well laid out family geared RV in a super family friendly RV park, then look no more...This Cadillac unit could sleep 8 with a great family room area in the rear consisting of 3 bunk beds and a love seat hide-a-bed the perfect kid zone. The main area has a couch, TV, eating nook, large fridge, covered sink (making for extra counter), microwave and covered stove top and oven. The master bed room at the front has plenty of storage and its own TV. The roomy bathroom has a large shower with room to move around. Seriously one of the best floor plans I've seen in an RV. The west facing deck has room to enjoy your evening with your favorite beverage on but I would be remiss if I didn't mention the FABULOUS outdoor kitchen WOW!!! The site includes a roomy shed, firepit area and a wonderful shade tree to relax under. Tall Timber is one of Sundre's most sought after RV parks where you own the lot and the extra's include an indoor swimming pool with a large hot tub, snack/convenient store, pickle ball court, playground, tennis courts and trails along the Red Deer River. This is a special unit on a great site close to all the amenities. Book a viewing today and get in before this years camping season is over.