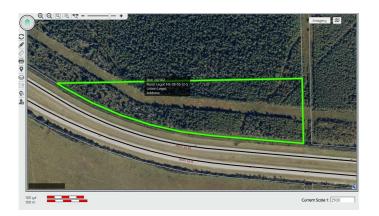

#### \$104,000

0 Bedroom, 0.00 Bathroom, Land on 16.33 Acres

NONE, Rural Yellowhead County, Alberta

Discover the perfect blend of privacy, adventure, and natural splendor with this stunning 16+ acre recreational property. Nestled against Crown land, this expansive parcel is an outdoor enthusiast's dream, offering unparalleled access to nature and a host of recreational opportunities.

## **Community Information**

Address Highway 16 W & Range Roa

Subdivision NONE

City Rural Yellowhead County

County Yellowhead County

Province Alberta
Postal Code T7E 5A4