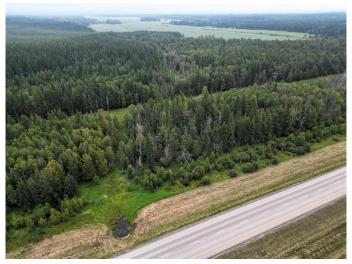

#### \$104,000

0 Bedroom, 0.00 Bathroom, Land on 16.33 Acres

NONE, Rural Yellowhead County, Alberta

Discover the perfect blend of privacy, adventure, and natural splendor with this stunning 16+ acre recreational property. Nestled against Crown land, this expansive parcel is an outdoor enthusiast's dream, offering unparalleled access to nature and a host of recreational opportunities.