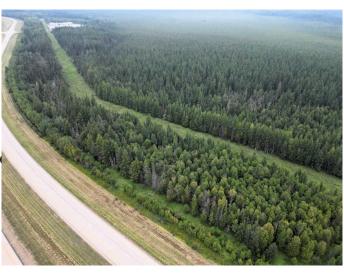

#### \$104,000

0 Bedroom, 0.00 Bathroom, Land on 16.33 Acres

NONE, Rural Yellowhead County, Alberta

Discover the perfect blend of privacy, adventure, and natural splendor with this stunning 16+ acre recreational property. Nestled against Crown land, this expansive parcel is an outdoor enthusiast's dream, offering unparalleled access to nature and a host of recreational opportunities.