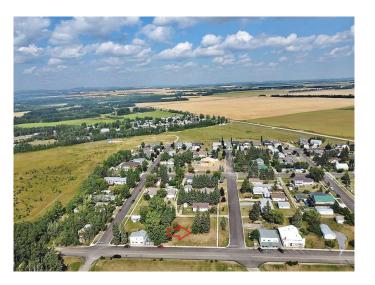

#### \$205,000

0 Bedroom, 0.00 Bathroom, Land on 0.40 Acres

NONE, Benalto, Alberta

Large parcel of land (3Lots) with 150 ft of frontage available in the peaceful hamlet of Benalto. So many opportunities available. Bring your imagination and your plans and unlock the potential for this land. Check out the permitted uses with local zoning regulations to see what fits for this land. This lot has great views to the mountains.