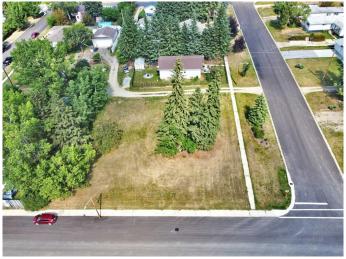

#### \$205,000

0 Bedroom, 0.00 Bathroom, Land on 0.40 Acres

NONE, Benalto, Alberta

Large parcel of land (3Lots) with 150 ft of frontage available in the peaceful hamlet of Benalto. So many opportunities available. Bring your imagination and your plans and unlock the potential for this land. Check out the permitted uses with local zoning regulations to see what fits for this land. This lot has great views to the mountains.