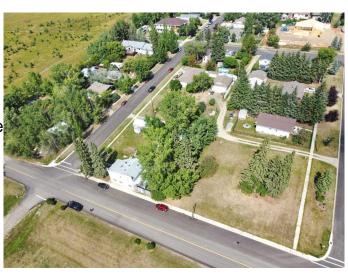

#### \$205,000

0 Bedroom, 0.00 Bathroom, Land on 0.40 Acres

NONE, Benalto, Alberta

Large parcel of land (3Lots) with 150 ft of frontage available in the peaceful hamlet of Benalto. So many opportunities available. Bring your imagination and your plans and unlock the potential for this land. Check out the permitted uses with local zoning regulations to see what fits for this land. This lot has great views to the mountains.