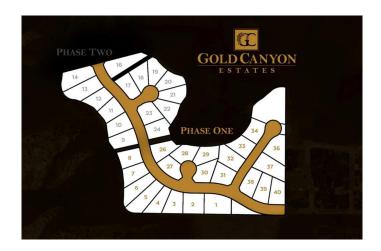

#### \$354,000

0 Bedroom, 0.00 Bathroom, Land on 0.34 Acres

Southridge, Lethbridge, Alberta

Go south on Highway 5, turn right into Southridge, go through Sandstone and you will arrive at Gold Canyon Estates. Lots available ranging from .33 to .5 acres all with gorgeous views of the mountains and many with coulee and city views and many with river views. All services include City water, electrical and gas lines to the property line, street lights, sidewalks, paved streets. Everything is ready to build your dream home with the builder of your choice.