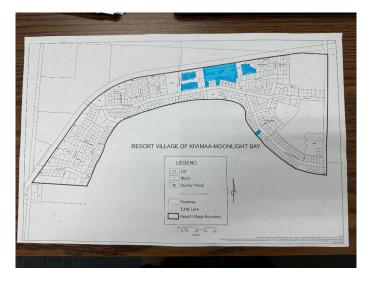

## \$159,900

0 Bedroom, 0.00 Bathroom, Land on 0.87 Acres

NONE, Turtle Lake, Saskatchewan

Here is your chance to own residential recreational property in the Resort Village of Kivimaa-Moonlight Bay. This large private .87 acre lot is covered in trees and natural undergrowth and would require clearing to accommodate that year round home and out buildings to store your toys. Natural gas and power are near the property as well. This is a great area to spend time relaxing and enjoying time with family and friends. The lake, mini golf course, public beach and play area are all a short walk away. There are 2 boat launches near by and for the golf enthusiast, The Blueberry Hill 18 hole golf course is only 10 minutes away. This could be your next home or home away from home but either way, the lake is calling.

# **Community Information**

Address Ne25-53-26-w3 Lot 10 - 17

Subdivision NONE

City Turtle Lake

County Saskcatchewan

Province Saskatchewan

Postal Code S0M 1J0