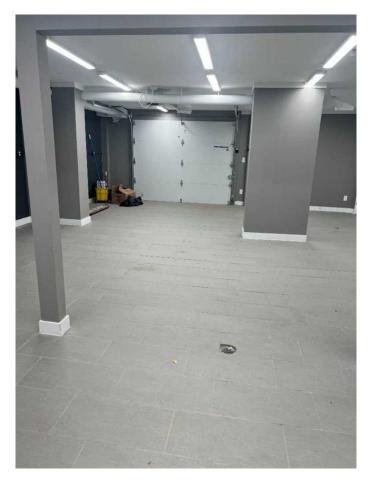

## \$11

0 Bedroom, 0.00 Bathroom, Commercial on 0.03 Acres

Northlands Industrial Park, Red Deer, Alberta

This property must be seen! 4 private offices and a large boardroom above this wide open shop with reception. Your staff will appreciate the upgraded amenities. 3 washrooms. Extremely unique unit. NNN = \$3.12/sqft