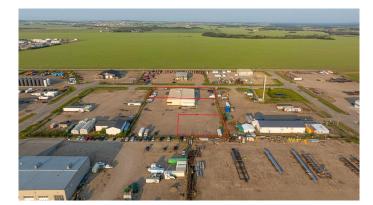

### \$17

0 Bedroom, 0.00 Bathroom, Commercial on 3.00 Acres

Highway 43 East Industrial Park, Rural Grande Prairie No. 1, County of, Alberta

This 10,000 SF space situated in a multi-tenant property features two 100 ft pull-through bays, a 50 ft wash-bay, and a 60 ft stub-bay. There are four offices, a reception area, and a large mezzanine area for storage or the space could be utilized as a lunch room for the team. The building boasts of 400 amp 240V 3-phase power, radiant heat, municipal water services (holding tank pumps to municipal sewer), and seven 14'W by 16'H overhead doors. The large fenced and graveled yard ensures security with plenty of room for equipment. To book a showing or for more information call your local Commercial Realtor®.

## **Community Information**

| Address<br>Subdivision<br>City<br>County | 14204 93 Street<br>Highway 43 East Industrial Park<br>Rural Grande Prairie No. 1, County of<br>Grande Prairie No. 1, County of |  |
|------------------------------------------|--------------------------------------------------------------------------------------------------------------------------------|--|
| Province                                 | Alberta                                                                                                                        |  |
| Postal Code                              | T8V 8E4                                                                                                                        |  |
| Interior                                 |                                                                                                                                |  |
| Heating                                  | Radiant                                                                                                                        |  |
| Exterior                                 |                                                                                                                                |  |
| Construction                             | Metal Frame                                                                                                                    |  |
| Additional Information                   |                                                                                                                                |  |
| Date Listed<br>Days on Market<br>Zoning  | July 19th, 2024<br>274<br>RM-2                                                                                                 |  |