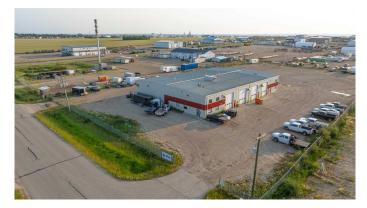

### \$17

0 Bedroom, 0.00 Bathroom, Commercial on 3.00 Acres

Highway 43 East Industrial Park, Rural Grande Prairie No. 1, County of, Alberta

This 10,000 SF space situated in a multi-tenant property features two 100 ft pull-through bays, a 50 ft wash-bay, and a 60 ft stub-bay. There are four offices, a reception area, and a large mezzanine area for storage or the space could be utilized as a lunch room for the team. The building boasts of 400 amp 240V 3-phase power, radiant heat, municipal water services (holding tank pumps to municipal sewer), and seven 14'W by 16'H overhead doors. The large fenced and graveled yard ensures security with plenty of room for equipment. To book a showing or for more information call your local Commercial Realtor®.

## **Community Information**

| Address<br>Subdivision<br>City<br>County | 14204 93 Street<br>Highway 43 East Industrial Park<br>Rural Grande Prairie No. 1, County of<br>Grande Prairie No. 1, County of |  |
|------------------------------------------|--------------------------------------------------------------------------------------------------------------------------------|--|
| Province                                 | Alberta                                                                                                                        |  |
| Postal Code                              | T8V 8E4                                                                                                                        |  |
| Interior                                 |                                                                                                                                |  |
| Heating                                  | Radiant                                                                                                                        |  |
| Exterior                                 |                                                                                                                                |  |
| Construction                             | Metal Frame                                                                                                                    |  |
| Additional Information                   |                                                                                                                                |  |
| Date Listed<br>Days on Market<br>Zoning  | July 19th, 2024<br>274<br>RM-2                                                                                                 |  |