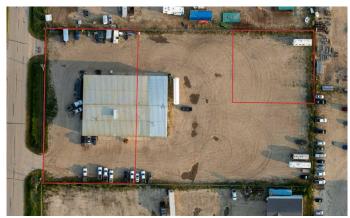

### \$17

0 Bedroom, 0.00 Bathroom, Commercial on 3.00 Acres

Highway 43 East Industrial Park, Rural Grande Prairie No. 1, County of, Alberta

This 10,000 SF space situated in a multi-tenant property features two 100 ft pull-through bays, a 50 ft wash-bay, and a 60 ft stub-bay. There are four offices, a reception area, and a large mezzanine area for storage or the space could be utilized as a lunch room for the team. The building boasts of 400 amp 240V 3-phase power, radiant heat, municipal water services (holding tank pumps to municipal sewer), and seven 14'W by 16'H overhead doors. The large fenced and graveled yard ensures security with plenty of room for equipment. To book a showing or for more information call your local Commercial Realtor®.

## **Community Information**

| Address<br>Subdivision<br>City<br>County | 14204 93 Street<br>Highway 43 East Industrial Park<br>Rural Grande Prairie No. 1, County of<br>Grande Prairie No. 1, County of |  |
|------------------------------------------|--------------------------------------------------------------------------------------------------------------------------------|--|
| Province                                 | Alberta                                                                                                                        |  |
| Postal Code                              | T8V 8E4                                                                                                                        |  |
| Interior                                 |                                                                                                                                |  |
| Heating                                  | Radiant                                                                                                                        |  |
| Exterior                                 |                                                                                                                                |  |
| Construction                             | Metal Frame                                                                                                                    |  |
| Additional Information                   |                                                                                                                                |  |
| Date Listed<br>Days on Market<br>Zoning  | July 19th, 2024<br>274<br>RM-2                                                                                                 |  |