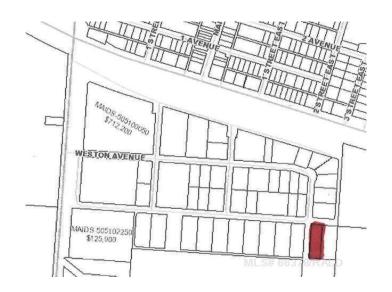

# \$22,000

0 Bedroom, 0.00 Bathroom, Commercial on 0.77 Acres

NONE, Maidstone, Saskatchewan

Large corner lot in the Maidstone Industrial Park, approximately .77 of an acre or 102'x326' at the junction of Weston and Pearson Little Avenues. Power to site. Water and natural gas available at street.