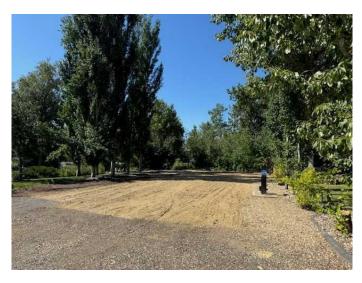

#### \$109,900

0 Bedroom, 0.00 Bathroom, Land on 0.08 Acres

DeGraff Resort, Rural Lacombe County, Alberta

Beautifully treed and private 3 Season Lot at Degraff's RV Resort. Easy access to the lake where you can enjoy waking paths and trails through the woods. The DeGraff RV and Residence Resort is located in the heart of Central Alberta, just 15 minutes west of Lacombe. Positioned on the eastern shores of Gull Lake, the resort is easily accessible from Highway 12 and offers the perfect opportunity to own your own lot. Explore the 2000-meter walking trails, have a picnic by the pond, build sandcastles on the beach, or challenge your friends to a game at the horseshoe pits. Sports enthusiasts can enjoy the pickleball and basketball courts, as well as nearby golf courses at Lacombe Golf and Country Club, Nursery, and Ponoka GCC. Families with children will love the two playgrounds, fishing docks, and private boat launches. The resort also provides year-round washrooms and shower facilities. Park maintenance and water are included in the condo fees of only \$170.00 per month.

#### Exterior

Lot Description Landscaped, Corner Lot, Low Maintenance Landscape, Many Trees