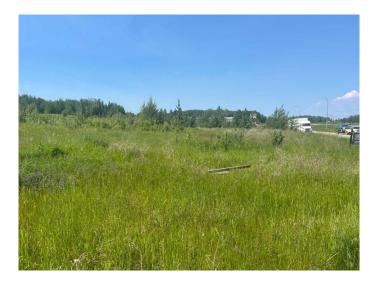

#### \$565,500

0 Bedroom, 0.00 Bathroom, Land on 1.01 Acres

NONE, Slave Lake, Alberta

Here you have it, the commercial lot you have been searching for. With frontage onto Highway 2 at the Highway 88 junction this is the first commercial development that you see entering Slave Lake. Neighboring developments include a hotel, major restaurant chain, 2 bulk fuel stations, a ATV dealer, and a car wash. Providing easy access and full exposure to Highway 2 this property is the jewel in availability. It's all here, location, level lot, strong customer draw, and the chance to own it now. Pls check documents section of this listing for zoning and development permissions.

Utilities Electricity at Lot Line, Water At Lot Line, Natural Gas at Lot Line, Phone

At Lot Line, Sewer Available

**Exterior** 

Lot Description Cleared, Near Shopping Center, Level, Street Lighting, Open Lot,