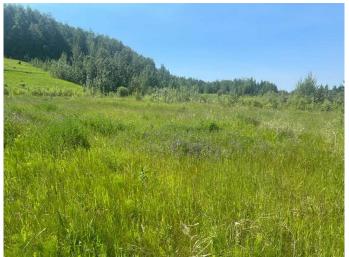

#### \$565,500

0 Bedroom, 0.00 Bathroom, Land on 1.01 Acres

NONE, Slave Lake, Alberta

Here you have it, the commercial lot you have been searching for. With frontage onto Highway 2 at the Highway 88 junction this is the first commercial development that you see entering Slave Lake. Neighboring developments include a hotel, major restaurant chain, 2 bulk fuel stations, a ATV dealer, and a car wash. Providing easy access and full exposure to Highway 2 this property is the jewel in availability. It's all here, location, level lot, strong customer draw, and the chance to own it now. Pls check documents section of this listing for zoning and development permissions.

Utilities Electricity at Lot Line, Water At Lot Line, Natural Gas at Lot Line, Phone

At Lot Line, Sewer Available

**Exterior** 

Lot Description Cleared, Near Shopping Center, Level, Street Lighting, Open Lot,