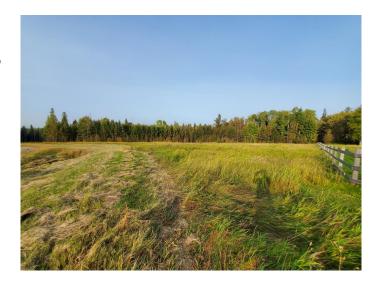

## \$85,000

0 Bedroom, 0.00 Bathroom, Land on 7.68 Acres

NONE, Rural Yellowhead County, Alberta

Beautifully treed high land ready to build your dream executive home. At the end of a cul de sac in Tollerton Hill Estates, this 7.68 acre piece has water well on the lot, and power/gas at the property line.