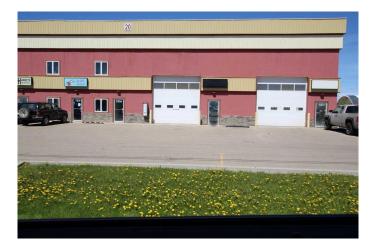

# \$2,100 - 102, 20 Cuendet Industrial Way, Sylvan Lake

MLS® #A2146551

### \$2,100

0 Bedroom, 0.00 Bathroom, Commercial on 0.00 Acres

Beju Industrial Park, Sylvan Lake, Alberta

LOCATION LOCATION, easy access to Highway 20 - this bay offers 2400 sq ft of main floor work space, front and rear 14ft overhead doors also upper mezzanine with 1024 sq ft, including reception area, office and washroom. Lease is \$2100/month plus triple net. Outside you will find an abundance of gated, shared parking. Your business will love it here.