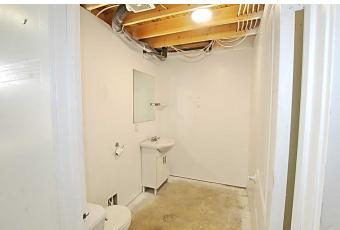

### \$2,100

0 Bedroom, 0.00 Bathroom, Commercial on 0.00 Acres

Beju Industrial Park, Sylvan Lake, Alberta

LOCATION LOCATION, easy access to Highway 20 - this bay offers 2400 sq ft of main floor work space, front and rear 14ft overhead doors also upper mezzanine with 1024 sq ft, including reception area, office and washroom. Lease is \$2100/month plus triple net. Outside you will find an abundance of gated, shared parking. Your business will love it here.