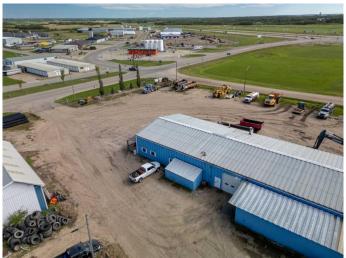

## \$695,000

0 Bedroom, 0.00 Bathroom, Commercial on 4.04 Acres

NONE, Mayerthorpe, Alberta

Presenting a versatile commercial opportunity with a 4.04-acre fenced gravel lot, featuring an 8,112 sq. ft. warehouse which includes a 48x79 shop. The front section boasts 3 office spaces, two washrooms, Staff Lunch room and storage areas, while the rear offers a spacious, heated shop ideal for various operations. Additionally, the property includes a 2,400 sq. ft. warehouse, providing ample space for storage or expansion. Zoned C2, this district accommodates a range of permitted uses including automobile sales, service centers, auction sales, gas bars, hotels, restaurants, and retail services. Discretionary uses cover entertainment establishments, parks and playgrounds, veterinary clinics, and professional services. Ideal for enterprises seeking a strategic location with excellent visibility and accessibility. Property is visible from highway 43 and Highway 22 located between Edmonton and Whitecourt.