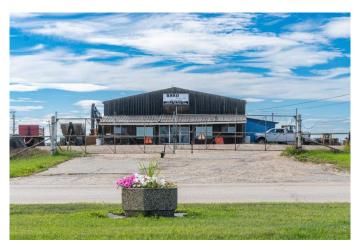

## \$695,000

0 Bedroom, 0.00 Bathroom, Commercial on 4.04 Acres

NONE, Mayerthorpe, Alberta

Presenting a versatile commercial opportunity with a 4.04-acre fenced gravel lot, featuring an 8,112 sq. ft. warehouse which includes a 48x79 shop. The front section boasts 3 office spaces, two washrooms, Staff Lunch room and storage areas, while the rear offers a spacious, heated shop ideal for various operations. Additionally, the property includes a 2,400 sq. ft. warehouse, providing ample space for storage or expansion. Zoned C2, this district accommodates a range of permitted uses including automobile sales, service centers, auction sales, gas bars, hotels, restaurants, and retail services. Discretionary uses cover entertainment establishments, parks and playgrounds, veterinary clinics, and professional services. Ideal for enterprises seeking a strategic location with excellent visibility and accessibility. Property is visible from highway 43 and Highway 22 located between Edmonton and Whitecourt.