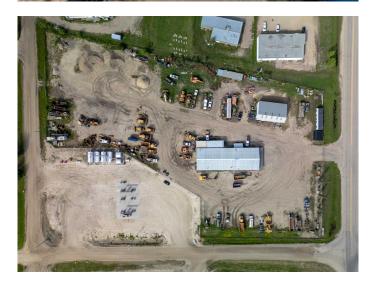

## \$695,000

0 Bedroom, 0.00 Bathroom, Commercial on 4.04 Acres

NONE, Mayerthorpe, Alberta

Presenting a versatile commercial opportunity with a 4.04-acre fenced gravel lot, featuring an 8,112 sq. ft. warehouse which includes a 48x79 shop. The front section boasts 3 office spaces, two washrooms, Staff Lunch room and storage areas, while the rear offers a spacious, heated shop ideal for various operations. Additionally, the property includes a 2,400 sq. ft. warehouse, providing ample space for storage or expansion. Zoned C2, this district accommodates a range of permitted uses including automobile sales, service centers, auction sales, gas bars, hotels, restaurants, and retail services. Discretionary uses cover entertainment establishments, parks and playgrounds, veterinary clinics, and professional services. Ideal for enterprises seeking a strategic location with excellent visibility and accessibility. Property is visible from highway 43 and Highway 22 located between Edmonton and Whitecourt.