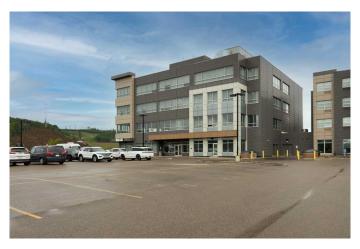

# \$23 - 400, 420 Taiganova Crescent, Fort McMurray

MLS® #A2145273

### \$23

0 Bedroom, 0.00 Bathroom, Commercial on 3.98 Acres

Taiga Nova Eco Industrial Park, Fort McMurray, Alberta

Give your business an enviable home in the Sawridge Centre Office & Retail Complex. Available on flexible terms, this business centre is Strategically located in a high-exposure area in the sought-after Taiga Nova Industrial Park adjacent to Hwy 63. 7 km from Downtown Fort McMurray with close proximity to residential communities and commercial districts of Eagle Ridge, Stone Creek, Timberlea and Parsons Creek. Convenient access and easy travel to downtown and Fort McMurray's northern businesses and mining operations are only 15 minutes from the Suncor Base plant and 25 minutes to Syncrude.

## **Community Information**

Address 400, 420 Taiganova Crescent Subdivision Taiga Nova Eco Industrial Park

City Fort McMurray
County Wood Buffalo

Province Alberta
Postal Code T9K 0T4