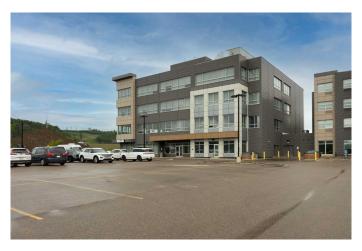

# \$23 - 310, 420 Taiganova Crescent, Fort McMurray

MLS® #A2145271

#### \$23

0 Bedroom, 0.00 Bathroom, Commercial on 3.98 Acres

Taiga Nova Eco Industrial Park, Fort McMurray, Alberta

Give your business an enviable home in the Sawridge Centre Office & Retail Complex. Available on flexible terms, this business centre is Strategically located in a high-exposure area in the sought-after Taiga Nova Industrial Park adjacent to Hwy 63. 7 km from Downtown Fort McMurray with close proximity to residential communities and commercial districts of Eagle Ridge, Stone Creek, Timberlea and Parsons Creek. Convenient access and easy travel to downtown and Fort McMurray's northern businesses and mining operations are only 15 minutes from the Suncor Base plant and 25 minutes to Syncrude.

## **Community Information**

Address 310, 420 Taiganova Crescent
Subdivision Taiga Nova Eco Industrial Park

City Fort McMurray
County Wood Buffalo

Province Alberta
Postal Code T9K 0T4