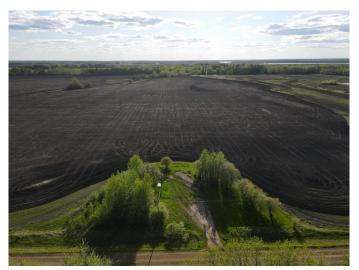

## \$159,900

0 Bedroom, 0.00 Bathroom, Land on 8.48 Acres

NONE, High Prairie, Alberta

8.48 Acres located west of High Prairie on Range Road 173. The property is fully serviced with power, gas and municipal water. Call, email or text today to book a tour!

#### **Essential Information**

MLS® # A2145140 Price \$159,900

Bathrooms 0.00 Acres 8.48 Type Land

Sub-Type Residential Land

Status Active