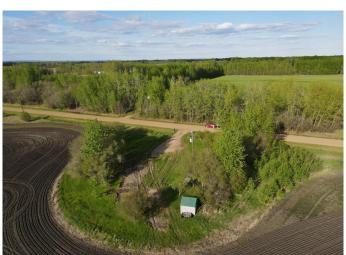

## \$159,900

0 Bedroom, 0.00 Bathroom, Land on 8.48 Acres

NONE, High Prairie, Alberta

8.48 Acres located west of High Prairie on Range Road 173. The property is fully serviced with power, gas and municipal water. Call, email or text today to book a tour!

#### **Essential Information**

MLS® # A2145140 Price \$159,900

Bathrooms 0.00 Acres 8.48 Type Land

Sub-Type Residential Land

Status Active