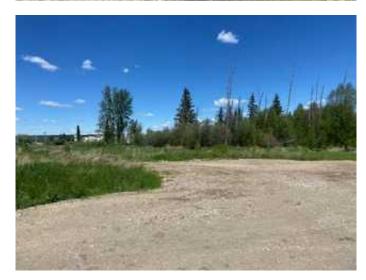

## \$449,000

0 Bedroom, 0.00 Bathroom, Land on 23.13 Acres

NONE, Whitecourt, Alberta

Ideal holding property for future development. Whitecourt is on the cusp of expansion. 23.13 raw acres zoned commercial next to Dahl Drive, easy access to Highway 43 and railway. Assessed at \$700,000, this is a great deal for under \$20,000 an acre!