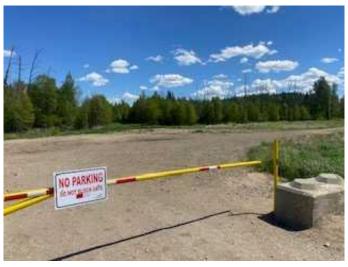

## \$449,000

0 Bedroom, 0.00 Bathroom, Land on 23.13 Acres

NONE, Whitecourt, Alberta

Ideal holding property for future development. Whitecourt is on the cusp of expansion. 23.13 raw acres zoned commercial next to Dahl Drive, easy access to Highway 43 and railway. Assessed at \$700,000, this is a great deal for under \$20,000 an acre!