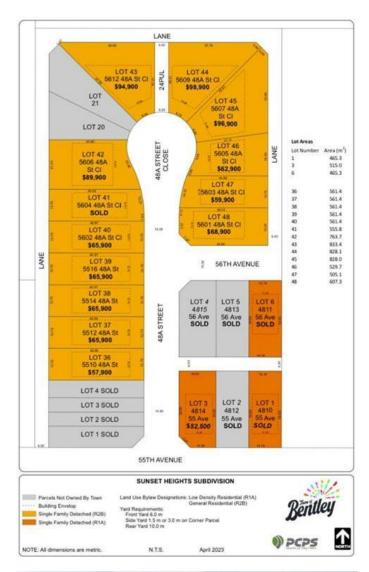

# \$57,900 - 5510 48a Street, Bentley

MLS® #A2141082

## \$57,900

0 Bedroom, 0.00 Bathroom, Land on 0.14 Acres

NONE, Bentley, Alberta

Discover the perfect place to build your dream home in the new, "Sunset Heights Subdivision,― of the Town of Bentley. These residential lots offer picturesque views of the Blindman Valley and Medicine Hills and allow you to enjoy a serene small-town atmosphere, ideal for family living, where you can get to know your neighbor. Located near Gull Lake, 18km from Sylvan Lake, and 24 km to Lacombe, you'II have easy access to, swimming, boating, and camping as well as larger community amenities in proximity such as hospital, and extensive shopping. Bentley's boutique shops, grocery store and K-12 school in town, will meet your daily needs. Bike or walk the 3.5km paved path to Aspen Beach Provincial Park or the 4.5 km paved path to Sandy Point Beach, Campground and Boat Launch. Enjoy the vibrant community spirit with facilities such as a skating and hockey rink, curling rink, playgrounds, and major community events such as the annual Bentley Rodeo or the Farmers Market. Each lot is fully serviced to the lot line with water, sewer, 200-amp power services, gas, phone, and cable. Enjoy the convenience of paved streets, curbs, and gutters in this charming well-equipped neighborhood. Come find out why they call Bentley "The Place to Be.―

## **Community Information**

Address 5510 48a Street

Subdivision NONE
City Bentley

County Lacombe County

Province Alberta
Postal Code T0C 0J0

#### **Additional Information**

Date Listed June 14th, 2024

Days on Market 294
Zoning R2