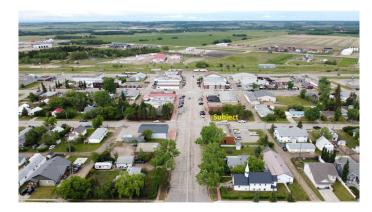

#### \$48,000

0 Bedroom, 0.00 Bathroom, Land on 0.12 Acres

NONE, Beaverlodge, Alberta

This would be a great lot to build on for your commercial venture. Prime location on main street Beaverlodge. Located conveniently between the CIBC and the ATB, this location would be ideal for a multitude of different businesses.