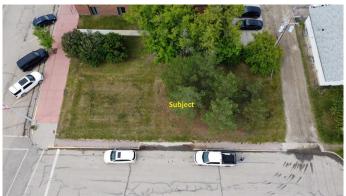

#### \$48,000

0 Bedroom, 0.00 Bathroom, Land on 0.12 Acres

NONE, Beaverlodge, Alberta

This would be a great lot to build on for your commercial venture. Prime location on main street Beaverlodge. Located conveniently between the CIBC and the ATB, this location would be ideal for a multitude of different businesses.