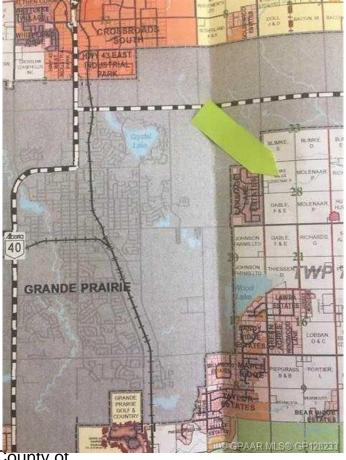

## \$1,550,000

0 Bedroom, 0.00 Bathroom, Agri-Business on 149.00 Acres

NONE, Rural Grande Prairie No. 1, County of, Alberta

149+/- acres across from the road from Carriage Lane Estates. Excellent development quarter, with no pipelines or well sites on this property. Services close by. This property has remained in the county after annexation. Great potential!!

## **Community Information**

Address Pt. Of Nw-28-71-5-w6

Subdivision NONE

City Rural Grande Prairie No. 1, County of

County Grande Prairie No. 1, County of

Province Alberta
Postal Code T8V 2Z8