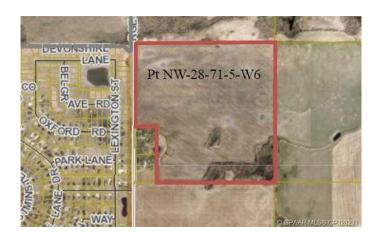

## \$1,550,000 - Pt. Of Nw-28-71-5-w6, Rural Grande Prairie No. 1, County of

MLS® #A2138941

## \$1,550,000

0 Bedroom, 0.00 Bathroom, Agri-Business on 149.00 Acres

NONE, Rural Grande Prairie No. 1, County of, Alberta

149+/- acres across from the road from Carriage Lane Estates. Excellent development quarter, with no pipelines or well sites on this property. Services close by. This property has remained in the county after annexation. Great potential!!

## **Community Information**

Address Pt. Of Nw-28-71-5-w6

Subdivision NONE

City Rural Grande Prairie No. 1, County of

County Grande Prairie No. 1, County of

Province Alberta
Postal Code T8V 2Z8