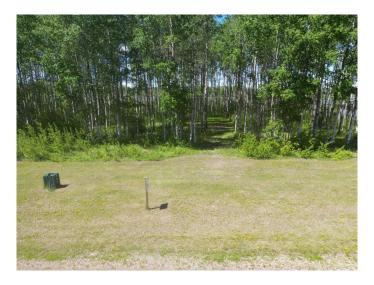

These exclusive lakefront lots are partially cleared, providing a seamless setup for your RV. With power and phone lines already extended to the property line, you can start enjoying your new retreat right away.

Each lot comes with the flexibility to build your cabin oasis within 12 years, with a minimum size requirement of 800 square feet. Imagine crafting your lakeside residence on one of the last available waterfront lotsâ€"no more will be developed, ensuring the exclusivity and serenity of your personal oasis.