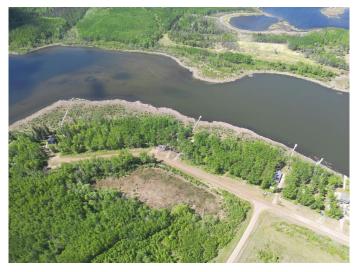

Branch Lake, a private-access gem, spans 3 miles and reaches depths of up to 90 feet. Itâ€<sup>™</sup>s renowned for excellent fishing, particularly for Pickerel and Walleye, making it a paradise for fishing enthusiasts.

Located just 1 hour and 20 minutes northeast of Lloydminster, Saskatchewan, Rippling Water Estates offers the perfect balance of seclusion and convenience. Note: Boundary lines in the photos are approximate for reference only.