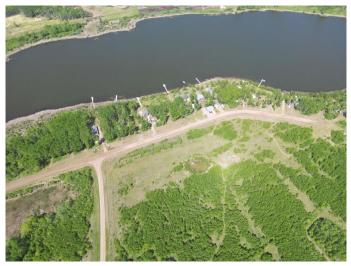

Branch Lake, a private-access gem, spans 3 miles and reaches depths of up to 90 feet. Itâ€<sup>™</sup>s renowned for excellent fishing, particularly for Pickerel and Walleye, making it a paradise for fishing enthusiasts.

Located just 1 hour and 20 minutes northeast of Lloydminster, Saskatchewan, Rippling Water Estates offers the perfect balance of seclusion and convenience. Note: Boundary lines in the photos are approximate for reference only.