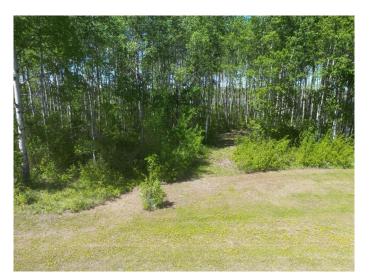

These exclusive lakefront lots are partially cleared, providing a seamless setup for your RV. With power and phone lines already extended to the property line, you can start enjoying your new retreat right away.

Each lot comes with the flexibility to build your cabin oasis within 12 years, with a minimum size requirement of 800 square feet. Imagine crafting your lakeside residence on one of the last available waterfront lotsâ€"no more will be developed, ensuring the exclusivity and serenity of your personal oasis.