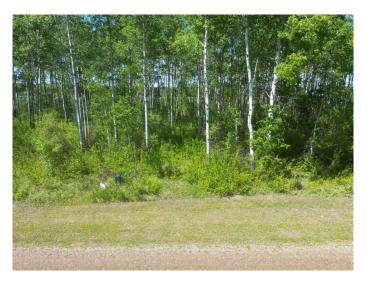

These exclusive lakefront lots are partially cleared, providing a seamless setup for your RV. With power and phone lines already extended to the property line, you can start enjoying your new retreat right away.

Each lot comes with the flexibility to build your cabin oasis within 12 years, with a minimum size requirement of 800 square feet. Imagine crafting your lakeside residence on one of the last available waterfront lotsâ€"no more will be developed, ensuring the exclusivity and serenity of your personal oasis.