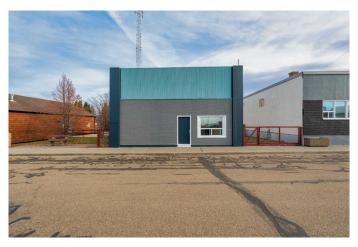

# \$78,269 - 5105 50 Street, Ryley

MLS® #A2136525

## \$78,269

0 Bedroom, 0.00 Bathroom, Commercial on 0.02 Acres

Ryley, Ryley, Alberta

Looking at starting your own Business and living on site? This great location could be what you have been searching for! With the Business in Front/one bedroom suite in back, you also have a full 4 piece bathroom, sitting area, kitchen. All windows Upgraded; except one in the bathroom. Electrical and Plumbing Updated 10 years ago with PEX Plumbing. Double Commercial Lot 50 x 140. It's situated on a double lot (build your future garage out back to accommodate your toys)Alley access in the back yard. Tofield 5 minute drive down the road not only has 3 new doctors, also has a Hospital to accommodate your needs. Ryley, is a Great community, with grocery story, school, restaurant, bank, clean harbors (employs over 100 people)! Check out the possibilities! Many fishing, swimming, walking trails, golfing, near by! Possibilities are endless!

## **Essential Information**

MLS® # A2136525 Price \$78,269

Bathrooms 0.00 Acres 0.02 Year Built 1945

Type Commercial

Sub-Type Mixed Use

Status Active