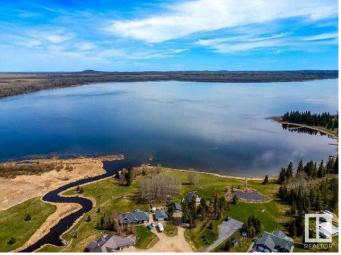

#### \$84,900

0 Bedroom, 0.00 Bathroom, Land on 1.07 Acres

NONE, Buck Lake, Alberta

1.07 Acres in Lynn Creek Estates. Very close to Buck Lake with views of the Lake! Power and Gas are at the property line. Taxes to be verified.